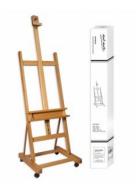

#### MONT MARTE LARGE STUDIO EASEL WITH CASTORS

PRODUCT DESCRIPTION

This large Studio...

#### Read More

SKU: MCG0010C

Price: R3,652.95

Category: Floor Easels