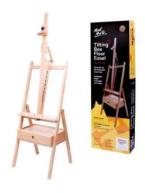

MONT MARTE BOX FLOOR EASEL DISCOVERY - PINE WOOD

Hold your paintings right where you want them...

Read More

SKU: MEA0061

Price: R1,366.75

Category: Floor Easels