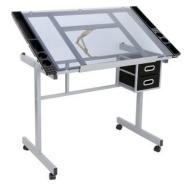

#### SINOART GLASS TOP DRAFTING TABLE

Take your drafting and art to the next level...

Read More

SKU: SFE0192

Price: R3,347.65

Category: Floor Easels