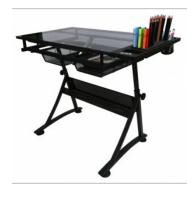

#### SINOART GLASS TOP DRAFTING TABLE

Take your drafting and art to the next level...

Read More

SKU: SFE0192

Price: R3,347.65

Category: Floor Easels