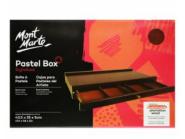

#### MONT MARTE SIGNATURE PASTEL BOX 3 DRAWER

PRODUCT DESCRIPTION

The Mont Marte...

Read More

**SKU:** MEA0008 **Price:** R680.90

Category: Brush Wallets &

Storage Boxes