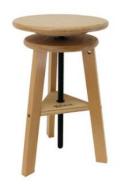

### MONT MARTE BEECH EASEL STOOL

Mont Marte's Signature Easel Stool is made of...

Read More

SKU: MEA0044

Price: R1,699.75

Category: Floor Easels