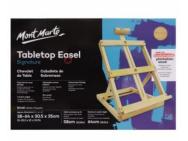

#### MONT MARTE SIGNATURE TRADITIONAL TABLETOP EASEL -MEDIUM

This Traditional Tabletop Easel is

a...

#### Read More

SKU: MCG0006

Price: R597.10

Category: Table Easels