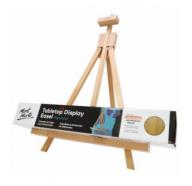

#### MONT MARTE SIGNATURE TABLETOP DISPLAY EASEL

Mont Marte Signature Tabletop

Easels are...

Read More

**SKU:** MEA0015 **Price:** R110.75

Category: Table Easels