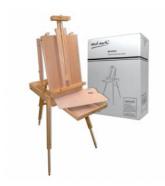

#### MONT MARTE SKETCH BOX EASEL BEECH WOOD

Read More

SKU: AM-HX-3B

Price: R2,600.00

Category: Floor Easels