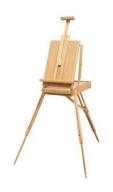

#### MONT MARTE SKETCH BOX EASEL BEECH WOOD

Read More

SKU: AM-HX-3B

Price: R2,600.00

Category: Floor Easels