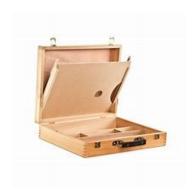

#### SINOART WOODEN STORAGE BOX 32X25X7.5CM

PRODUCT DESCRIPTION

This Brush and...

Read More

**SKU:** SFE0039 **Price:** R466.50

Category: Brush Wallets &

Storage Boxes