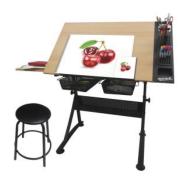

#### SINOART GLASS TOP DRAFTING TABLE

Take your drafting and art to the next level...

Read More

SKU: SFE0192

Price: R3,347.65

Category: Floor Easels