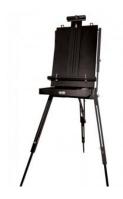

#### MONT MARTE SKETCH BOX EASEL BEECH WOOD

Read More

SKU: AM-HX-3B

Price: R2,600.00

Category: Floor Easels