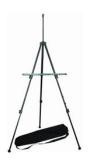

MONT MARTE BOX FLOOR EASEL DISCOVERY - PINE WOOD

Hold your paintings right where you want them...

Read More

SKU: MEA0061

Price: R1,366.75

Category: Floor Easels