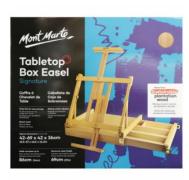

#### MONT MARTE SIGNATURE TABLETOP BOX EASEL

This tabletop easel is perfect for painting...

#### Read More

**SKU:** MCG0024 **Price:** R1,355.40

Category: Table Easels