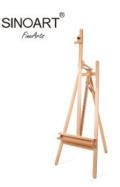

#### MONT MARTE SKETCH BOX EASEL BEECH WOOD

Read More

SKU: AM-HX-3B

Price: R2,600.00

Category: Floor Easels