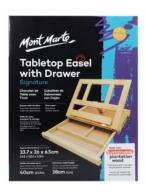

### MONT MARTE TABLE EASEL WITH DRAWER

The Mont Marte Table Easel is a...

Read More

**SKU:** MEA0023 **Price:** R445.90

Category: Table Easels