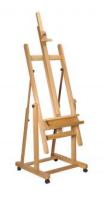

#### MONT MARTE LARGE STUDIO EASEL WITH CASTORS

PRODUCT DESCRIPTION

This large Studio...

#### Read More

SKU: MCG0010C

Price: R3,652.95

Category: Floor Easels