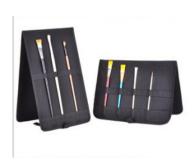

#### SINO ART BRUSH HOLDER

Brushes not included.

Read More **SKU:** SFG015

**Price:** R103.00

Category: Brush Wallets &

Storage Boxes

SINO ART HEAVY DUTY STUDIO EASEL

Read More