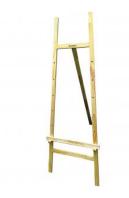

MONT MARTE BOX FLOOR EASEL DISCOVERY - PINE WOOD

Hold your paintings right where you want them...

Read More

SKU: MEA0061

Price: R1,366.75

Category: Floor Easels