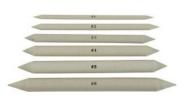

# PAPER STOMPS SET 6PC

Read More

**SKU:** SFT026 **Price:** R40.50

Category: Drawing Accessories

& Tools