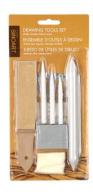

### SINOART DRAWING TOOL SET 9PC

**Read More** 

**SKU:** SFS025 **Price:** R102.40

Category: <u>Drawing Accessories</u>

& Tools