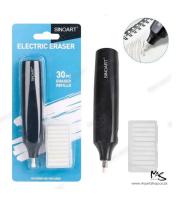

## SINOART ELECTRIC ERASER WITH 30 REFILLS

The Sinoart Electric Eraser

features...

Read More

**SKU:** SFT0210 **Price:** R142.00

**Category:** <u>Drawing Accessories</u>

& Tools