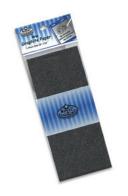

### 1 SHEET 18" X 36" GREY GRAPHITE PAPER

Read More

**SKU:** ROYLRD203 **Price:** R96.65

Category: <u>Drawing Accessories</u>

& Tools