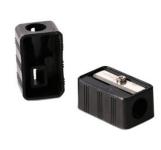

# SINOART PLASTIC SHARPENER - COAL, PASTEL & GRAPH

Read More

**SKU:** SFA215 **Price:** R3.95

**Category:** <u>Drawing Accessories</u>

& Tools