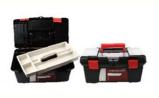

PLASTIC TOOL BOX 33X20X15CM

Read More SKU: SFA067 Price: R165.90 Category: Brush Wallets & Storage Boxes