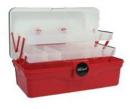

SINOART WOODEN STORAGE BOX 32X25X7.5CM

PRODUCT DESCRIPTION

This Brush and...

# Read More SKU: SFE0039

Price: R466.50 Category: Brush Wallets & Storage Boxes



MONT MARTE SIGNATURE PASTEL BOX SINGLE DECK

There's something satisfying about an...

Read More SKU: MEA0050 Price: R462.95 Category: Brush Wallets & Storage Boxes



### MONT MARTE DISCOVERY BRUSH CASE

Our Discovery Brush Case makes it easy...

### Read More

SKU: MAXX0036 Price: R76.70 Category: <u>Brush Wallets &</u> Storage Boxes



## SINO ART BRUSH HOLDER

Brushes not included.

Read More SKU: SFG015 Price: R103.00 Category: Brush Wallets & Storage Boxes



ART TOOL BOX

Read More SKU: SFA158 Price: R261.80 Category: Brush Wallets & Storage Boxes



PLASTIC TOOL BOX 33X20X15CM

Read More SKU: SFA067 Price: R165.90 Category: Brush Wallets & Storage Boxes



## SINO ART PLASTIC ART BOX 39X23X17CM

Read More SKU: SFA020 Price: R318.50 Category: Brush Wallets & Storage Boxes



## MONT MARTE MULTI-PURPOSE ART BOX

PRODUCT DESCRIPTION

This Art Box is...

#### Read More

SKU: MEA0009 Price: R869.75 Category: <u>Brush Wallets &</u> Storage Boxes



## MONT MARTE SIGNATURE PASTEL BOX 3 DRAWER

PRODUCT DESCRIPTION

The Mont Marte...

### Read More

SKU: MEA0008 Price: R680.90 Category: <u>Brush Wallets &</u> Storage Boxes



MONT MARTE ZIPPERED BRUSH WALLET

Keep your paint brushes organised and in...

### Read More

SKU: MAXX0026 Price: R159.75 Ca