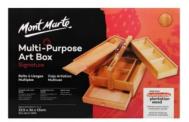

Boxes



MONT MARTE SIGNATURE PASTEL BOX SINGLE DECK

There's something satisfying about an...

Read More SKU: MEA0050 Price: R462.95 Category: Brush Wallets & Storage Boxes



### MONT MARTE DISCOVERY BRUSH CASE

Our Discovery Brush Case makes it easy...

### Read More

SKU: MAXX0036 Price: R76.70 Category: <u>Brush Wallets &</u> Storage Boxes



## SINO ART BRUSH HOLDER

Brushes not included.

Read More SKU: SFG015 Price: R103.00 Category: Brush Wallets & Storage Boxes



ART TOOL BOX

Read More SKU: SFA158 Price: R261.80 Category: Brush Wallets & Storage Boxes



PLASTIC TOOL BOX 33X20X15CM

Read More SKU: SFA067 Price: R165.90 Category: Brush Wallets & Storage Boxes



## SINO ART PLASTIC ART BOX 39X23X17CM

Read More SKU: SFA020 Price: R318.50 Category: Brush Wallets & Storage Boxes



## MONT MARTE MULTI-PURPOSE ART BOX

PRODUCT DESCRIPTION

This Art Box is...

#### Read More

SKU: MEA0009 Price: R869.75 Category: <u>Brush Wallets &</u> Storage Boxes



## MONT MARTE SIGNATURE PASTEL BOX 3 DRAWER

PRODUCT DESCRIPTION

The Mont Marte...

### Read More

SKU: MEA0008 Price: R680.90 Category: <u>Brush Wallets &</u> Storage Boxes



MONT MARTE ZIPPERED BRUSH WALLET

Keep your paint brushes organised and in...

### Read More

SKU: MAXX0026 Price: R159.75 Category: Brush Wallets & Storage Boxes