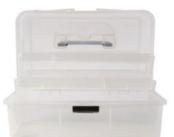

## SINO ART PLASTIC ART BOX 39X23X17CM

Read More SKU: SFA020 Price: R318.50 Category: Brush Wallets & Storage Boxes