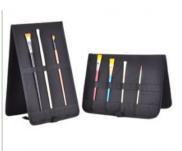

### Read More

SKU: MEA0008 Price: R680.90 Category: <u>Brush Wallets &</u> Storage Boxes

MONT MARTE ZIPPERED BRUSH WALLET

Keep your paint brushes organised and in...

### Read More

SKU: MAXX0026 Price: R159.75 Category: Brush Wallets & Storage Boxes