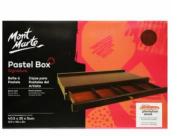

## MONT MARTE SIGNATURE PASTEL BOX 3 DRAWER

PRODUCT DESCRIPTION

The Mont Marte...

### Read More

SKU: MEA0008 Price: R680.90 Category: <u>Brush Wallets &</u> Storage Boxes

MONT MARTE ZIPPERED BRUSH WALLET

Keep your paint brushes organised and in...