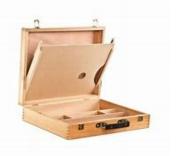

SINOART WOODEN STORAGE BOX 32X25X7.5CM

PRODUCT DESCRIPTION

This Brush and...

# Read More SKU: SFE0039

Price: R466.50 Category: Brush Wallets & Storage Boxes



MONT MARTE SIGNATURE PASTEL BOX SINGLE DECK

There's something satisfying about an...

Read More SKU: MEA0050 Price: R462.95 Category: Brush Wallets & Storage Boxes



### MONT MARTE DISCOVERY BRUSH CASE

Our Discovery Brush Case makes it easy...

### Read More

SKU: MAXX0036 Price: R76.70 Category: <u>Brush Wallets &</u> Storage Boxes



## SINO ART BRUSH HOLDER

Brushes not included.

Read More SKU: SFG015 Price: R103.00 Category: Brush Wallets & Storage Boxes



ART TOOL BOX

Read More SKU: SFA158 Price: R261.80 Category: Brush Wallets & Storage Boxes



PLASTIC TOOL BOX 33X20X15CM

Read More SKU: SFA067 Price: R165.90 Cate