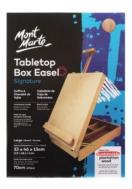

# **MONT MARTE SIGNATURE TABLETOP BOX EASEL - LARGE**

Take your art studio on the move with...

**Read More** 

**SKU:** MEA0035 **Price:** R913.10

Category: Table Easels

Atlas paints Page: 2