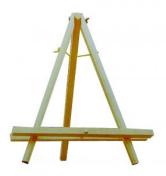

# **ARTMATE 3-LEG EASEL**

Read More

SKU: AM-HJ-50B Price: R163.35 Category: Table Easels