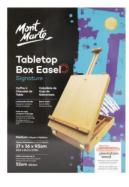

# **MONT MARTE SIGNATURE TABLETOP BOX EASEL**

Perfect for artists on the go, our...

Read More

**SKU:** MEA0039

Price: R680.90 Category: Table Easels