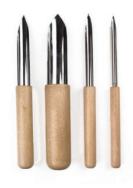

### WOODEN SCULPTING 8" SET 6PC

Contains 6 wooden sculpting or pottery...

Read More

**SKU:** ROYLRSET-POT7 **Price:** R190.80

Category: Pottery & Sculpting

### WOODEN SCULPTING 6" SET 6PC

Contains 6 wooden sculpting or pottery...

Read More

**SKU:** ROYLRSET-POT6 **Price:** R190.80

Category: Pottery & Sculpting

**Tools** 