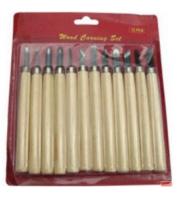

### MONT MARTE PREMIUM WOOD CARVING SET 12PC

Carve and create with this set of 12 premium...

#### Read More

**SKU:** MMSP0023 **Price:** R257.05

Category: Pottery & Sculpting

**Tools** 