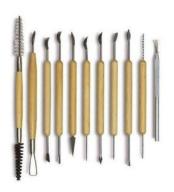

## MONT MARTE LAY TOOL SIGNATURE SCULPTURE TOOL SET 39PC

Create detailed sculptures and intricate...

#### Read More

**SKU:** MMSP0028 **Price:** R754.05

Category: Pottery & Sculpting

**Tools** 