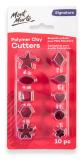

### MONT MARTE POLYMER CLAY CUTTERS SIGNATURE 10PC

Cut some shapes into your clay creations using...

### Read More

**SKU:** MMSP0032 **Price:** R101.55

Category: Pottery & Sculpting

<u>Tools</u>