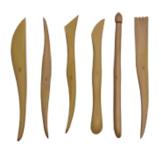

### MONT MARTE SIGNATURE CLAY TOOL

If you're thinking about spending the day...

#### Read More

SET 14PC

**SKU:** MMSP0033 **Price:** R41.90

Category: Pottery & Sculpting

**Tools** 