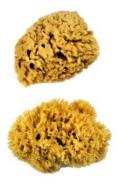

## ROYAL LANGNICKEL NATURAL & SYNTHETIC SPONGE SET 4PC

#### Read More

SKU: ROYLR2094
Price: R132.60

Category: Pottery & Sculpting

<u>Tools</u>