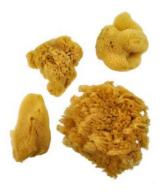

### **SEA SPONGE SILK SET**

Sea Silk Sponges are the versatile sponge for...

Read More

**SKU:** ROYLR2091 **Price:** R132.60

Category: Pottery & Sculpting

Tools