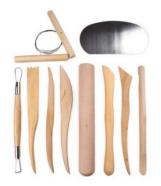

## MONT MARTE LAY TOOL SIGNATURE SCULPTURE TOOL SET 39PC

Create detailed sculptures and intricate...

#### Read More

**SKU:** MMSP0028 **Price:** R754.05

Category: Pottery & Sculpting

**Tools** 