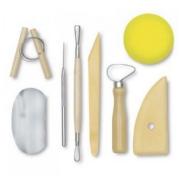

### MONT MARTE CLAY TOOL SET 11PCE

PRODUCT DESCRIPTION

This set contains...

#### Read More

**SKU:** MMSP0002 **Price:** R225.80

Category: Pottery & Sculpting

<u>Tools</u>