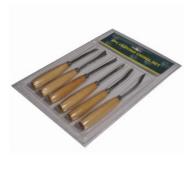

### MONT MARTE SINGLE END TOOLS 6PCE

PRODUCT DESCRIPTION

This 6 piece set...

### Read More

**SKU:** MMSP0004 **Price:** R142.00

Category: Pottery & Sculpting