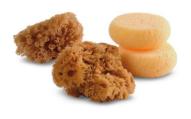

## ROYAL LANGNICKEL NATURAL & SYNTHETIC SPONGE SET 4PC

#### Read More

SKU: ROYLR2094
Price: R132.60

Category: Pottery & Sculpting

<u>Tools</u>