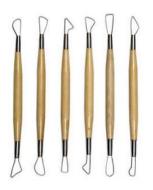

### RIBBON WIRE END TOOL SET 6PC

Read More

**SKU:** SFT063 **Price:** R115.00

Category: Pottery & Sculpting

**POTTERY TOOL SET 6PC** 

Read More

**SKU:** SFT062 **Price:** R54.00

Category: Pottery & Sculpting

**Tools** 

**LOOP TOOL SET 10PC** 

Read More

**SKU:** SFT061 **Price:** R138.00

Category: Pottery & Sculpting

<u>Tools</u>