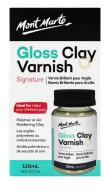

### MONT MARTE GLOSS CLAY VARNISH SIGNATURE 120ML

Protect, seal and strengthen your clay...

### Read More

**SKU:** MMSP2001 **Price:** R122.15

**Categories:** <u>Craft Varnishes</u>, <u>Pottery & Sculpting Tools</u>