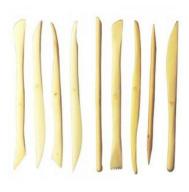

### MONT MARTE SIGNATURE MINI MODELLING TOOLS BOXWOOD 10PCE

PRODUCT DESCRIPTION

This Mini...

#### Read More

**SKU:** MMSP0003 **Price:** R127.10

Category: Pottery & Sculpting

<u>Tools</u>