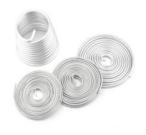

### ALUMINIUM WIRE 3MM X 6M

Read More

**SKU:** SFT0134 **Price:** R73.20

Category: Pottery & Sculpting

**Tools** 