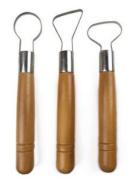

### MINI RIBBON TOOL SET 6PC

Read More

SKU: ROYLRSET-POT17

**Price:** R224.40

Category: Pottery & Sculpting

<u>Tools</u>