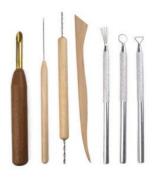

### MONT MARTE SINGLE END TOOLS 6PCE

PRODUCT DESCRIPTION

This 6 piece set...

### Read More

**SKU:** MMSP0004 **Price:** R142.00

Category: Pottery & Sculpting