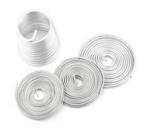

### ALUMINIUM WIRE 1.5MM X 9.6M

Read More

**SKU:** SFT0133 **Price:** R41.95

Category: Pottery & Sculpting

<u>Tools</u>