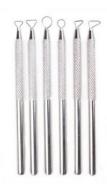

### POTTERY WIRE END TOOL SET 6PC

Read More

**SKU:** SFT059 **Price:** R95.00

Category: Pottery & Sculpting

**Tools** 